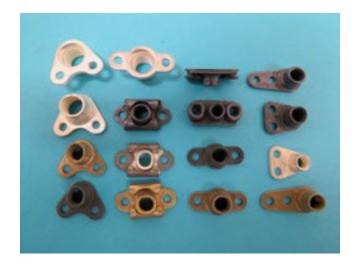

## VINTAGE NUT PLATES

## Mini Rivet Pattern Information

These are the most common mini rivet pattern nut plates made today which are elliptical at the end of the threads in order to make them "locking". They come in both steel and stainless steel types. Some are CAD plated, while others are lubricated. The high temp stainless steel ones are silver plated or lubricated.